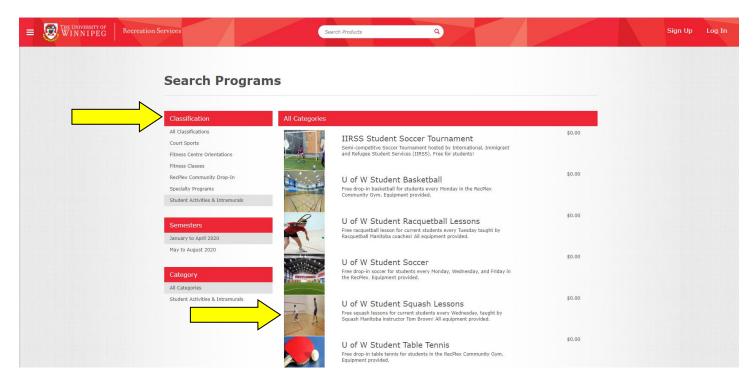

- 3. On the home page, click on the picture "**UWinnipeg Students**". In the drop-down menu, select "**Intramurals Activities and Schedule**".
- 4. From the programs page, select **"Student Activities & Intramurals"** under Classification to view all Intramural sports. Select your sport from the list of available drop-in programs. You can register for as many sports as you want by coming back to this page.