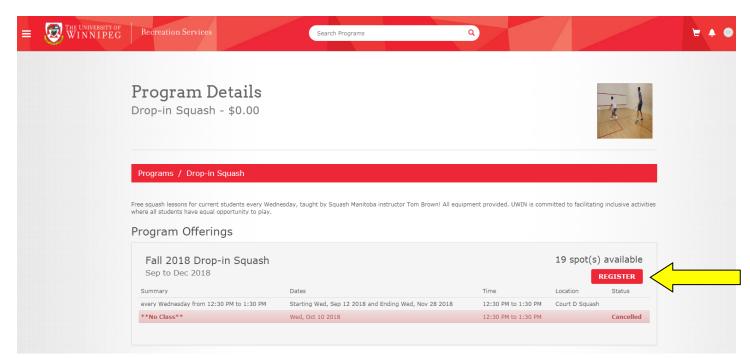

- 3. On the home page, click on the picture "**UWinnipeg Students**". In the drop-down menu, select "**Intramurals Activities and Schedule**".
- 4. From the programs page, select **"Student Activities & Intramurals"** under Classification to view all Intramural sports. Select your sport from the list of available drop-in programs. You can register for as many sports as you want by coming back to this page.

5. Select "Register".

6. Review your registration and click "Checkout".

| or<br>C Recreation Services                                           | Search Programs |          | ٩          |             |                | ¥ + •            |
|-----------------------------------------------------------------------|-----------------|----------|------------|-------------|----------------|------------------|
| Shopping Cart                                                         |                 |          |            |             |                |                  |
| Cara Isaak<br>Item                                                    | Customer Name   | Quantity | Unit Price | Total       | 0-1            | 2934             |
| Program: Drop-in Squash<br>Program Offering: Fall 2018 Drop-in Squash |                 | 1        | \$0.00     | \$0.00      | REMO           | DVE              |
|                                                                       |                 |          |            |             | Subtotal:      | \$0.00           |
|                                                                       |                 |          |            |             | Tax:<br>Total: | \$0.00<br>\$0.00 |
|                                                                       |                 |          | c          | ONTINUE SHO |                |                  |