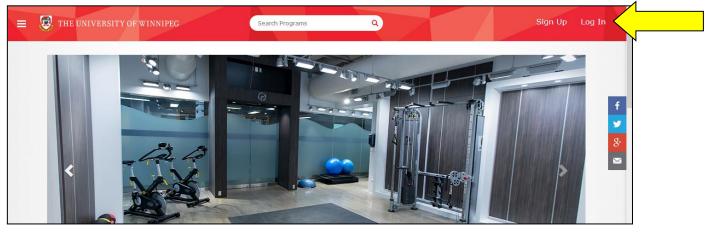

1. Go to the member portal: <u>https://recreationservices.uwinnipeg.ca/</u>. Select "**Log In**" in the upper right corner.

2. Enter your credentials and click the "**Log In**" button.

| ← ВАСК |                     |   | × |
|--------|---------------------|---|---|
|        | Username            |   |   |
|        | Password            | ۲ |   |
|        | Trouble logging in? |   |   |