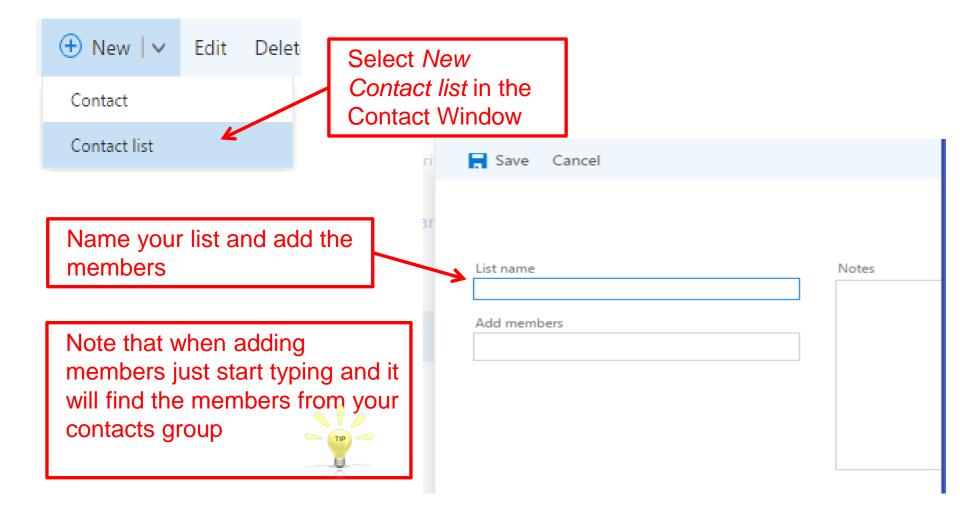

i | ulty & Staff Bu                                   | lletin: Ma | y 16  | Mo |
|                  |        |       |          | Мо   | day, May 16, 2016   Events Edition Today's Conten |            |       |    |
|                  | Inbox  |       | 1        |      |                                                   |            |       |    |
|                  | Drafts |       | 4        | Last | week                                              |            |       |    |
| -                |        |       |          |      |                                                   |            |       |    |
|                  |        | Click | on Pec   | ple  |                                                   |            |       |    |

### Contacts Cont'd





### New Contact List



## Add a new Contact from email



## Add a new Contact from address book