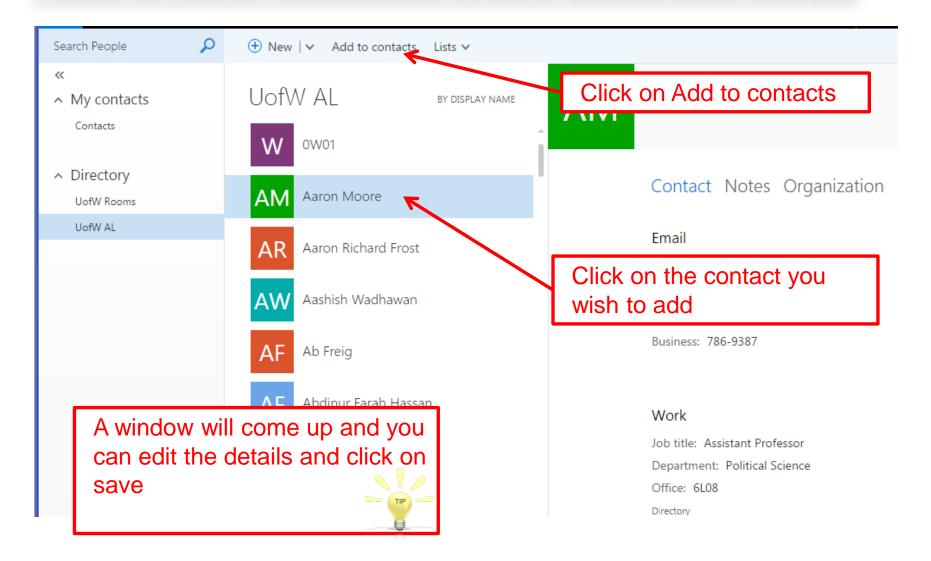

Mo |
|                  |        |       |          | Мо   | day, May 16, 2016   Events Edition Today's Conten |            |       |    |
|                  | Inbox  |       | 1        |      |                                                   |            |       |    |
|                  | Drafts |       | 4        | Last | week                                              |            |       |    |
| -                |        |       |          |      |                                                   |            |       |    |
|                  |        | Click | on Pec   | ple  |                                                   |            |       |    |

### Contacts Cont'd





### New Contact List



## Add a new Contact from email



## Add a new Contact from address book