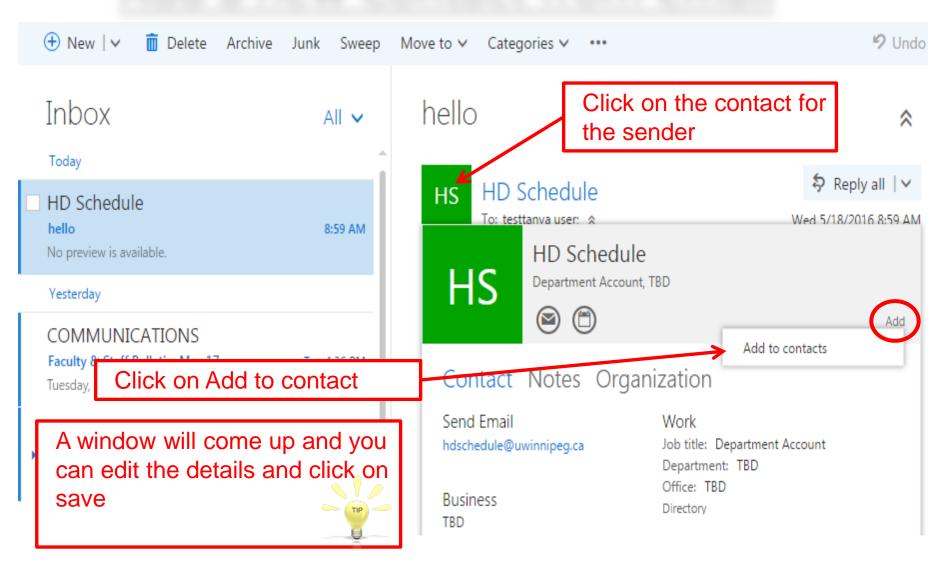

| lletin: Ma | y 16  | Mo |
|                  |        |       |          | Мо   | day, May 16, 2016   Events Edition Today's Conten |            |       |    |
|                  | Inbox  |       | 1        |      |                                                   |            |       |    |
|                  | Drafts |       | 4        | Last | week                                              |            |       |    |
| -                |        |       |          |      |                                                   |            |       |    |
|                  |        | Click | on Pec   | ple  |                                                   |            |       |    |

### Contacts Cont'd





### New Contact List



## Add a new Contact from email



## Add a new Contact from address book